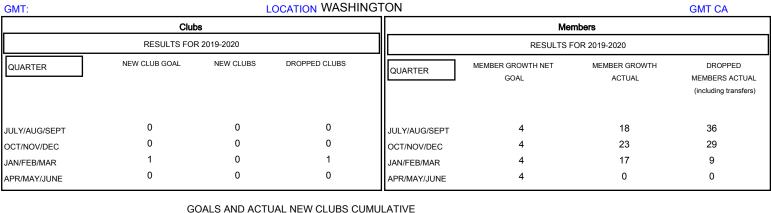

## District 19 F

| DROPPED CLUBS: 1  DROPPED MEMBERS |         | 23 CLUBS OF 46 ADDED 1 OR MORE<br>NEW MEMBERS | GENDER DISTRIBU<br>MALE<br>FEMALE | UTION<br>938 (76.70%)<br>285 (23.30%) |     |
|-----------------------------------|---------|-----------------------------------------------|-----------------------------------|---------------------------------------|-----|
| DECEASED                          | 8       | CLICK HERE FOR CUMULATIVE  MEMBERSHIP DATA    | TOTAL FAMILY UNIT MEMBERS         |                                       | 169 |
| CLUB CANCELLED OTHER              | 0<br>66 |                                               | FAMILY MEMBERS PAYING HALF DUES   |                                       | 88  |
| TOTAL                             | 74      |                                               | 5020                              |                                       |     |