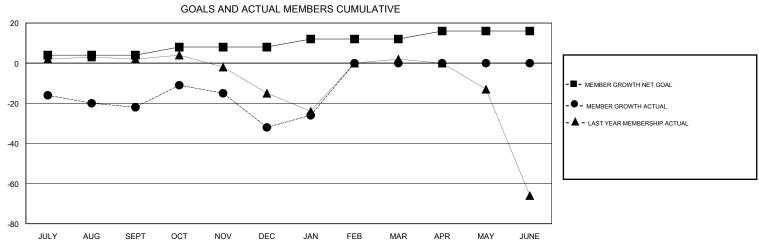

## District 19 F

| DROPPED CLUBS: 1  DROPPED MEMBERS |         | 23 CLUBS OF 46 ADDED 1 OR MORE<br>NEW MEMBERS | GENDER DISTRIBU<br>MALE<br>FEMALE | UTION<br>938 (76.70%)<br>285 (23.30%) |     |
|-----------------------------------|---------|-----------------------------------------------|-----------------------------------|---------------------------------------|-----|
| DECEASED                          | 8       | CLICK HERE FOR CUMULATIVE  MEMBERSHIP DATA    | TOTAL FAMILY UNIT MEMBERS         |                                       | 169 |
| CLUB CANCELLED OTHER              | 0<br>66 |                                               | FAMILY MEMBERS PAYING HALF DUES   |                                       | 88  |
| TOTAL                             | 74      |                                               | 5020                              |                                       |     |